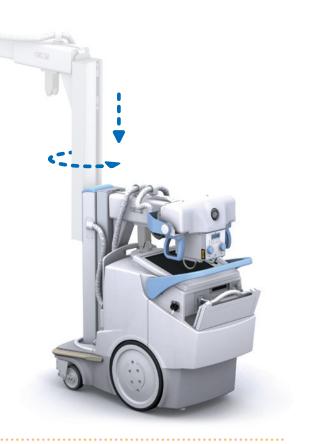

## you won't believe what you see

The most powerful x-ray mobile system in the market **now with telescopic column** for an increased visibility

Thanks to the telescopic column the mobile can access everywhere easily and permits the professional watch anything around, while the x-ray unit is moving.

### 💮 DESIGNED FOR AN ADVANCED VISIBILITY

The new generation of Sedecal mobiles with telescopic column solves any kind of obstacle that users and professional could find while they are driving or parking into the clinic. The new unit provides **maximised vision thanks to the telescopic column and the ergonomic design.** Nurses and doctors will be able to access any location at the hospital in a comfortable and safety way.