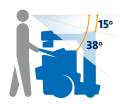

### 💮 DESIGNED FOR AN ADVANCED VISIBILITY

The new generation of Sedecal mobiles with telescopic column solves any kind of obstacle that users and professional could find while they are driving or parking into the clinic. The new unit provides **maximised vision thanks to the telescopic column and the ergonomic design.** Nurses and doctors will be able to access any location at the hospital in a comfortable and safety way.

### MAXIMUM MOBILITY AND COVERAGE

Sedecal Easy Moving has been designed to perform in any specific location and patient phase: patient on bed, first aid and emergency, orthopedics, pediatric and operating room. Thanks to the technologies "Easy driven, easy rotation and easy extension", the level of mobility and coverage of patient is maximum.