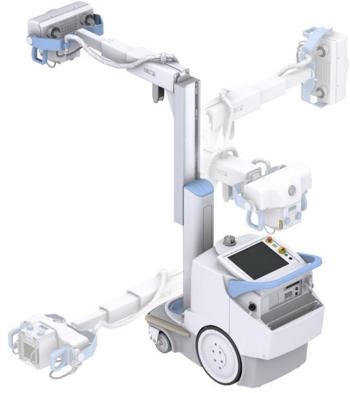

# right before your eyes

The new mobile Easy Moving with telescopic column provides all the technologies attributes used for SEDECAL mobiles with new innovations thinking in the patient and the professional: power, reliability, high quality imaging in digital X-ray, coverage and now also extreme visibility.

Thanks to the telescopic column the mobile can access everywhere easily and permits the professional watch anything around, while the x-ray unit is moving.

### 💮 DESIGNED FOR AN ADVANCED VISIBILITY

The new generation of Sedecal mobiles with telescopic column solves any kind of obstacle that users and professional could find while they are driving or parking into the clinic. The new unit provides **maximised vision thanks to the telescopic column and the ergonomic design.** Nurses and doctors will be able to access any location at the hospital in a comfortable and safety way.