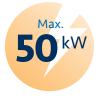

### 💮 THE MOST POWERFUL IN THE INDUSTRY

Easy Moving is the most powerful high frequency generator mobile in the market, with a range from 20 Kw to 50 Kw Nominal power. The proven reliability of these generators assures constant performing during the whole day.